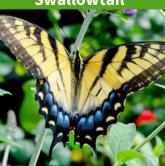

# Dun Skipper

**Eastern Tiger** Swallowtail

**Gray Hairstreak** 

#### Common Wood-Nymph

**Great Spangled** Fritillary

**Eastern Tiger** Swallowtail