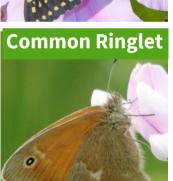

## **LOCAL POLLINATOR BUTTERFLIES**





Banded

Hairstreak

## **American Lady**



**Black Dash** 



Common **Checkered-Skipper** 



Eastern Tailed-Blue





Black Swallowtail

## **Baltimore** Checkerspot



#### **Cabbage White**



# Common



# Dun Skipper





**Eastern Tiger** Swallowtail





**Gray Hairstreak** 



## **BUTTERFLIES CONTINUED**

### **American Lady**



**Black Dash** 



Common **Checkered-Skipper** 



#### Eastern Tailed-Blue





Black Swallowtail

## **Baltimore** Checkerspot



**Cabbage White** 

Banded Hairstreak



**Clouded Sulphur** 



#### Common Wood-Nymph





**Great Spangled** Fritillary





**Eastern Tiger** Swallowtail