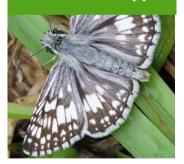

## **American Lady**

**Black Dash** 

Common **Checkered-Skipper** 

Eastern Tailed-Blue

Black Swallowtail

### **American Lady**

**Black Dash** 

Common **Checkered-Skipper** 