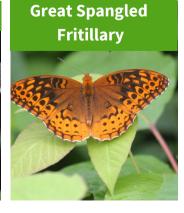

#### Common Wood-Nymph

**Great Spangled** Fritillary

**Eastern Tiger** Swallowtail