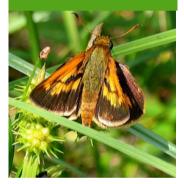

## **LOCAL POLLINATOR BUTTERFLIES**





Banded

Hairstreak

## **American Lady**



**Black Dash** 



Common **Checkered-Skipper** 



Eastern Tailed-Blue





Black Swallowtail

## **Baltimore** Checkerspot



#### **Cabbage White**



# Common



# Dun Skipper





**Eastern Tiger** Swallowtail





**Gray Hairstreak** 



## **BUTTERFLIES CONTINUED**

### **American Lady**



**Black Dash** 



Common **Checkered-Skipper** 



#### Eastern Tailed-Blue





Black Swallowtail

## **Baltimore** Checkerspot



**Cabbage White** 

Banded Hairstreak



**Clouded Sulphur** 



#### Common Wood-Nymph





**Great Spangled** Fritillary





**Eastern Tiger** Swallowtail