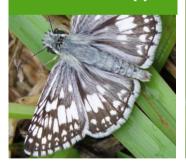

## **American Lady**

**Black Dash** 

Common **Checkered-Skipper** 

Eastern Tailed-Blue

Black Swallowtail

### **American Lady**

**Black Dash** 

Common **Checkered-Skipper** 