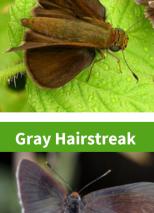

## **LOCAL POLLINATOR BUTTERFLIES**





Banded

Hairstreak

## **American Lady**



**Black Dash** 



Common **Checkered-Skipper** 



Eastern Tailed-Blue





Black Swallowtail

## **Baltimore** Checkerspot



#### **Cabbage White**



# Common



# Dun Skipper





**Eastern Tiger** Swallowtail





**Gray Hairstreak** 



## **BUTTERFLIES CONTINUED**

### **American Lady**



**Black Dash** 



Common **Checkered-Skipper** 



#### Eastern Tailed-Blue





Black Swallowtail

## **Baltimore** Checkerspot



**Cabbage White** 

Banded Hairstreak



**Clouded Sulphur** 



#### Common Wood-Nymph





**Great Spangled** Fritillary





**Eastern Tiger** Swallowtail