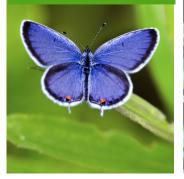

## **LOCAL POLLINATOR BUTTERFLIES**





Banded

Hairstreak

## **American Lady**



**Black Dash** 



Common **Checkered-Skipper** 



Eastern Tailed-Blue





Black Swallowtail

## **Baltimore** Checkerspot



#### **Cabbage White**



# Common



# Dun Skipper





**Eastern Tiger** Swallowtail





**Gray Hairstreak** 



## **BUTTERFLIES CONTINUED**

### **American Lady**



**Black Dash** 



Common **Checkered-Skipper** 



#### Eastern Tailed-Blue





Black Swallowtail

## **Baltimore** Checkerspot



**Cabbage White** 

Banded Hairstreak



**Clouded Sulphur** 



#### Common Wood-Nymph





**Great Spangled** Fritillary





**Eastern Tiger** Swallowtail