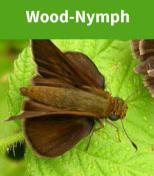

#### Common Wood-Nymph

**Great Spangled** Fritillary

**Eastern Tiger** Swallowtail