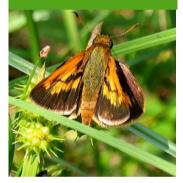

## **American Lady**

**Black Dash** 

Common **Checkered-Skipper** 

Eastern Tailed-Blue

Black Swallowtail

### **American Lady**

**Black Dash** 

Common **Checkered-Skipper** 