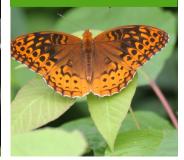

#### Common Wood-Nymph

**Great Spangled** Fritillary

**Eastern Tiger** Swallowtail