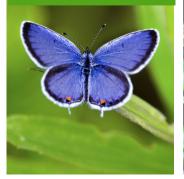

## **LOCAL POLLINATOR BUTTERFLIES**





Banded

Hairstreak

## **American Lady**



**Black Dash** 



Common **Checkered-Skipper** 



Eastern Tailed-Blue





Black Swallowtail

## **Baltimore** Checkerspot



#### **Cabbage White**



# Common



# Dun Skipper





**Eastern Tiger** Swallowtail





**Gray Hairstreak** 



## **BUTTERFLIES CONTINUED**

### **American Lady**



**Black Dash** 



Common **Checkered-Skipper** 



#### Eastern Tailed-Blue





Black Swallowtail

## **Baltimore** Checkerspot



**Cabbage White** 

Banded Hairstreak



**Clouded Sulphur** 



#### Common Wood-Nymph





**Great Spangled** Fritillary





**Eastern Tiger** Swallowtail