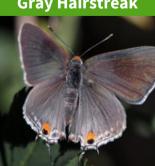

## **LOCAL POLLINATOR BUTTERFLIES**





Banded

Hairstreak

## **American Lady**



**Black Dash** 



Common **Checkered-Skipper** 



Eastern Tailed-Blue





Black Swallowtail

## **Baltimore** Checkerspot



#### **Cabbage White**



# Common



# Dun Skipper





**Eastern Tiger** Swallowtail





**Gray Hairstreak** 



## **BUTTERFLIES CONTINUED**

### **American Lady**



**Black Dash** 



Common **Checkered-Skipper** 



#### Eastern Tailed-Blue





Black Swallowtail

## **Baltimore** Checkerspot



**Cabbage White** 

Banded Hairstreak



**Clouded Sulphur** 



#### Common Wood-Nymph





**Great Spangled** Fritillary





**Eastern Tiger** Swallowtail