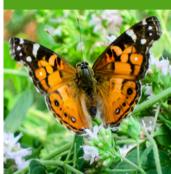

## **American Lady**

**Black Dash** 

Common **Checkered-Skipper** 

Eastern Tailed-Blue

Black Swallowtail

### **American Lady**

**Black Dash** 

Common **Checkered-Skipper** 