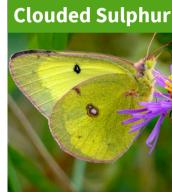

## **Baltimore** Checkerspot

**Cabbage White** 

Banded Hairstreak

**Clouded Sulphur** 