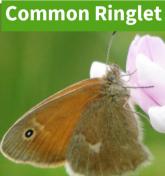

## **LOCAL POLLINATOR BUTTERFLIES**





Banded

Hairstreak

## **American Lady**



**Black Dash** 



Common **Checkered-Skipper** 



Eastern Tailed-Blue





Black Swallowtail

## **Baltimore** Checkerspot



#### **Cabbage White**



# Common



# Dun Skipper





**Eastern Tiger** Swallowtail





**Gray Hairstreak** 



## **BUTTERFLIES CONTINUED**

### **American Lady**



**Black Dash** 



Common **Checkered-Skipper** 



#### Eastern Tailed-Blue





Black Swallowtail

## **Baltimore** Checkerspot



**Cabbage White** 

Banded Hairstreak



**Clouded Sulphur** 



#### Common Wood-Nymph





**Great Spangled** Fritillary





**Eastern Tiger** Swallowtail