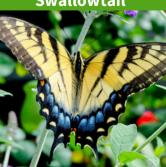

# Dun Skipper

**Eastern Tiger** Swallowtail

**Gray Hairstreak** 

#### Common Wood-Nymph

**Great Spangled** Fritillary

**Eastern Tiger** Swallowtail