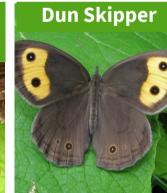

## **LOCAL POLLINATOR BUTTERFLIES**





Banded

Hairstreak

## **American Lady**



**Black Dash** 



Common **Checkered-Skipper** 



Eastern Tailed-Blue





Black Swallowtail

## **Baltimore** Checkerspot



#### **Cabbage White**



# Common



# Dun Skipper





**Eastern Tiger** Swallowtail





**Gray Hairstreak** 



## **BUTTERFLIES CONTINUED**

### **American Lady**



**Black Dash** 



Common **Checkered-Skipper** 



#### Eastern Tailed-Blue





Black Swallowtail

## **Baltimore** Checkerspot



**Cabbage White** 

Banded Hairstreak



**Clouded Sulphur** 



#### Common Wood-Nymph





**Great Spangled** Fritillary





**Eastern Tiger** Swallowtail